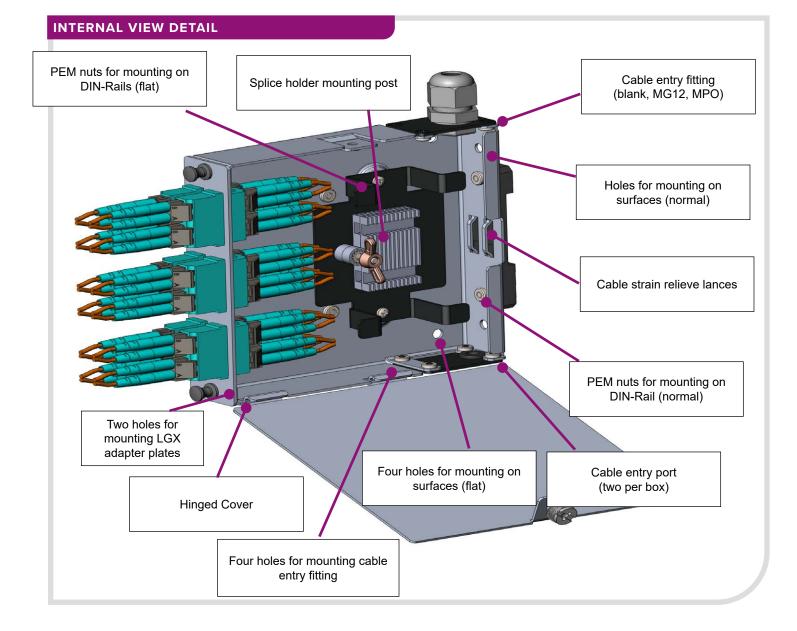

### CONSTRUCTION

Housing: Steel with Corrosive resistant black finish Front Cover: Aluminum

### CAPACITY

Communication Ports: up to 24 fibers Adapter Plates: 1 Max up to 24 fibers; LGX format Splice Holders: 2 Max OFDB-01-05: up to 6 fibers (12 overall)

OFDB-01-06: up to 12 fibers (24 overall)

### MOUNTING DIMENSIONS

Depth: 5.32" (135 mm) Width: 1.18" (30 mm) Height: 5.12" (130 mm) OFDB-02: Flat surface, screws with OFDB-02-DRC: 35-mm DIN-Rail, clip