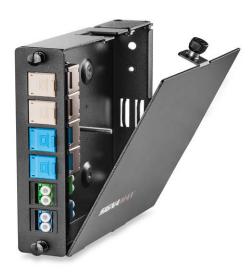

### Multimedia Distribution Box

### **KEY FEATURES**

- Distribution point for optical fiber or copper solutions
- Termination density up to 24 maximum fibers or up to 6 maximum keystone jacks
- Multiple mounting options for optical fiber splice holders
- Hinged cover for easy access

- Designed for LGX foot print front adapter plate
- Four mounting options
- Interchangeable distribution cable entry adapter plates
- Applicable for a variety of applications: Industrial, SOHO, FTTx

Innovators Awards